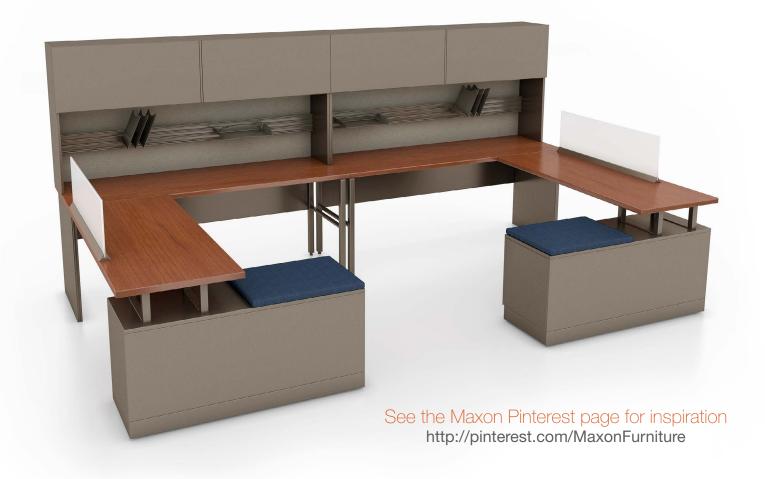

INCLUDE® credenzas maximize storage and seating while supporting an open plan environment.

Add a tackboard to a hutch to provide a space for personalization or to display important information.

The Hutch Accessory Rail sits in front of the tackboard. This allows both to be utilized, giving you a variety of organizational tools.

## Overhead Storage

Open Shelf Hutch w/ Open Back

Hutch w/ Flat Front Tackboard for Doors & Open Back

Hutch

## Filing & Personal Storage

Stationary Pedestal

Lateral Files

Overfile Cabinet

R-Pull Shown w/ Seat Cushion

Shown in A-Pull

Storage

Pedestals available in File/File or Box/Box/File