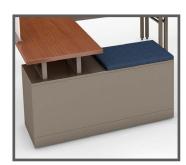

## Filing & Personal Storage

Stationary Pedestal

Lateral Files

Overfile Cabinet

R-Pull Shown w/ Seat Cushion

Shown in A-Pull

Storage

Pedestals available in File/File or Box/Box/File