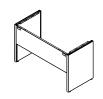

## Support Kits

Rectangular and Bowfront Desk Support Kit with Full Modesty (also available with Open Leg)

Rectangular and Bowfront Desk Support Kit with Half Modesty (also available with Open Leg)

Return Shells to Rectangular Support Kit with Full Modesty (also available in Half Modesty and Open Leg))

Gusset Bracket

Full Modesty

Half Modesty

Peninsula Column

Corner Leg

Open End Panel

End Panel Leg

Support Leg