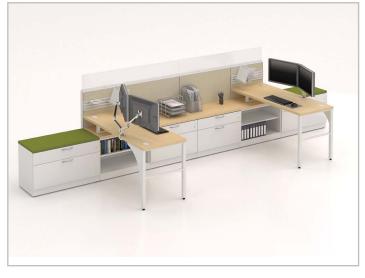

### Power to the office.

SURPASS® is designed for uncomplicated functionality. Electrical can be routed within its support structure, allowing you to manage cords and keep your space clutter free and organized. Small, discreet power modules mounted within easy reach under the worksurface let your team plug in and power up.

INCLUDE® credenzas maximize storage and seating while supporting an open plan environment.

Add a tackboard to a hutch to provide a space for personalization or to display important information.

The Hutch Accessory Rail sits in front of the tackboard. This allows both to be utilized, giving you a variety of organizational tools.

Coordinating hutches, accessory rails and towers ensures the perfect solution for every storage need.

PREPARE teaming tables complement any workstation by providing a solution to meet the collaborative needs of today's office environment.