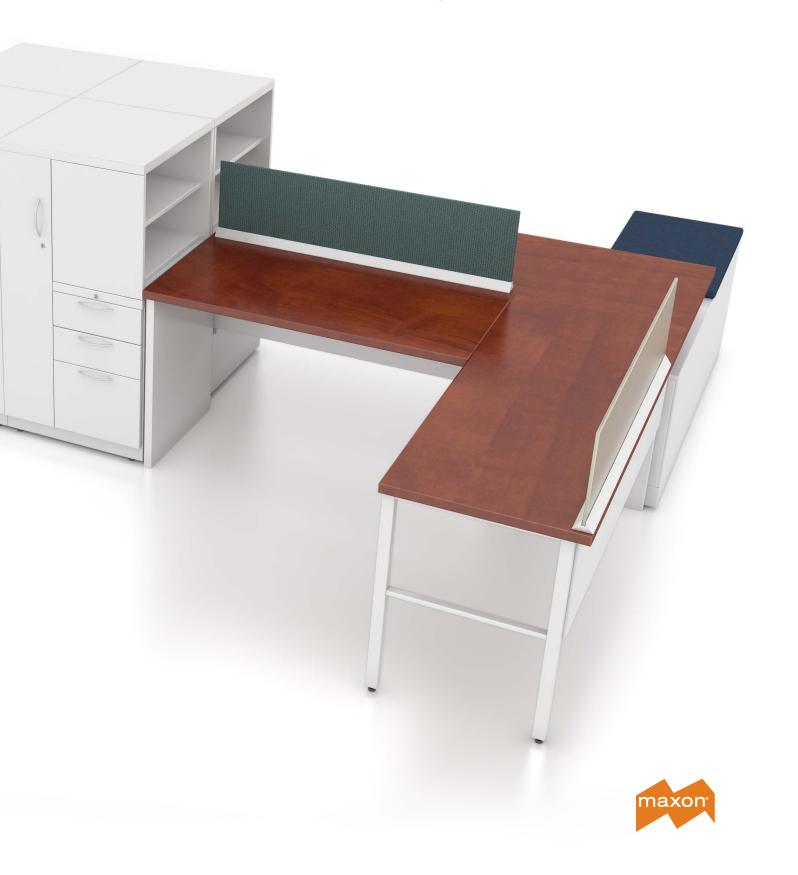

INCLUDE® credenzas maximize storage and seating while supporting an open plan environment.

Add a tackboard to a hutch to provide a space for personalization or to display important information.

The Hutch Accessory Rail sits in front of the tackboard. This allows both to be utilized, giving you a variety of organizational tools.

## Privacy Screens

Desk Mounted Tackable Fabric Screen

Desk Mounted Return Tackable Fabric Screen

Desk Mounted Glass Screen

Desk Mounted Return Glass Screen