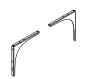

Gusset Bracket

Full Modesty

Half Modesty

Peninsula Column

Corner Leg

Open End Panel

End Panel Leg

Support Leg