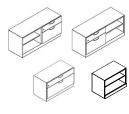

## Filing & Personal Storage

Stationary Pedestal

Lateral Files

Overfile Cabinet

R-Pull Shown w/ Seat Cushion

Shown in A-Pull

Storage

Pedestals available in File/File or Box/Box/File