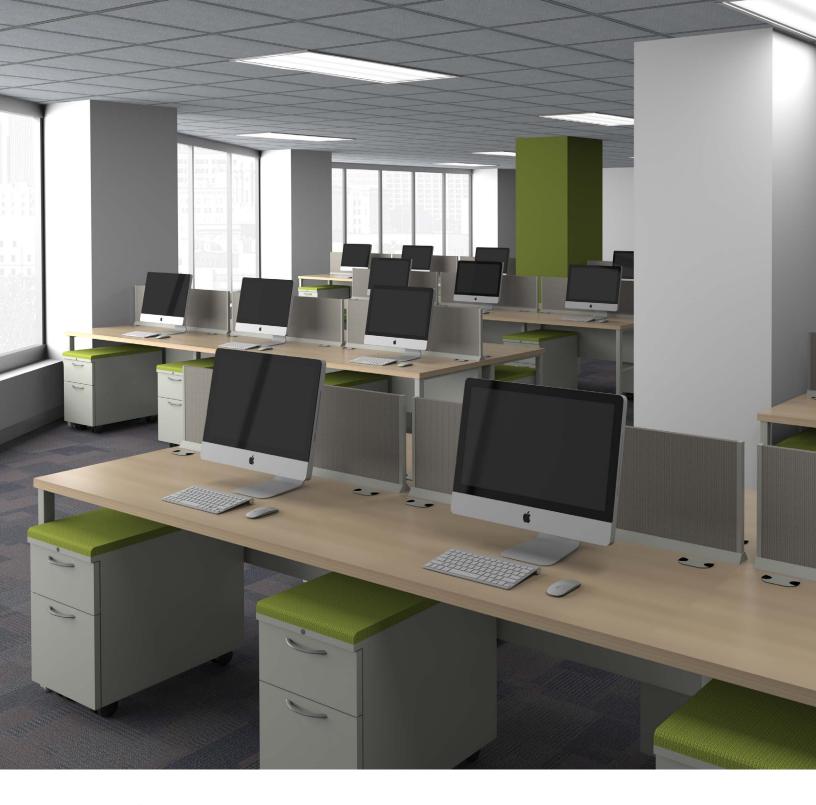

## At the Speed of Knowledge.

SURPASS® benching incorporates an open design. Glass and fabric screens define space as well as supporting visual privacy and productivity. SURPASS® delivers an environment for collaboration with a flair for the aesthetic. Designed to be flexible for any need and always on budget.

The above page features Loft paint, Beigewood laminate, Appoint Lawn on the upholstery and Refuge Tidal represents the screen fabric. Fabric and finish selections for the opposite page are White paint, Natural Maple laminate, upholstery is Appoint Mandarin and fabric tiles are Refuge Frost.