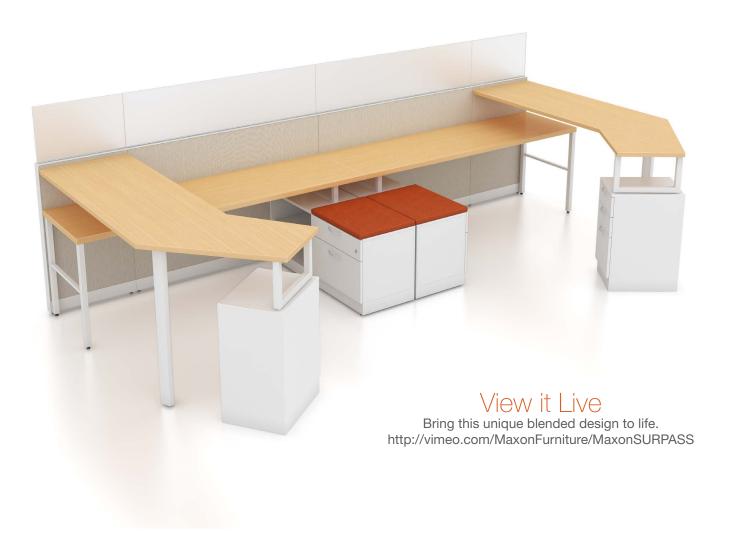

## At the Speed of Knowledge.

SURPASS® benching incorporates an open design. Glass and fabric screens define space as well as supporting visual privacy and productivity. SURPASS® delivers an environment for collaboration with a flair for the aesthetic. Designed to be flexible for any need and always on budget.

### Power to the office.

SURPASS® is designed for uncomplicated functionality. Electrical can be routed within its support structure, allowing you to manage cords and keep your space clutter free and organized. Small, discreet power modules mounted within easy reach under the worksurface let your team plug in and power up.