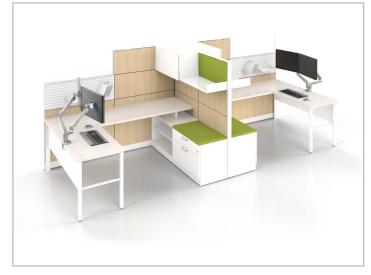

INCLUDE® credenzas maximize storage and seating while supporting an open plan environment.

Add a tackboard to a hutch to provide a space for personalization or to display important information.

The Hutch Accessory Rail sits in front of the tackboard. This allows both to be utilized, giving you a variety of organizational tools.

Coordinating hutches, accessory rails and towers ensures the perfect solution for every storage need.

PREPARE teaming tables complement any workstation by providing a solution to meet the collaborative needs of today's office environment.