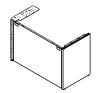

## Support Kits

Rectangular and Bowfront Desk Support Kit with Full Modesty (also available with Open Leg)

Rectangular and Bowfront Desk Support Kit with Half Modesty (also available with Open Leg)

Return Shells to Rectangular Support Kit with Full Modesty (also available in Half Modesty and Open Leg))

Gusset Bracket

Full Modesty

Half Modesty

Peninsula Column

Corner Leg

Open End Panel

End Panel Leg

Support Leg