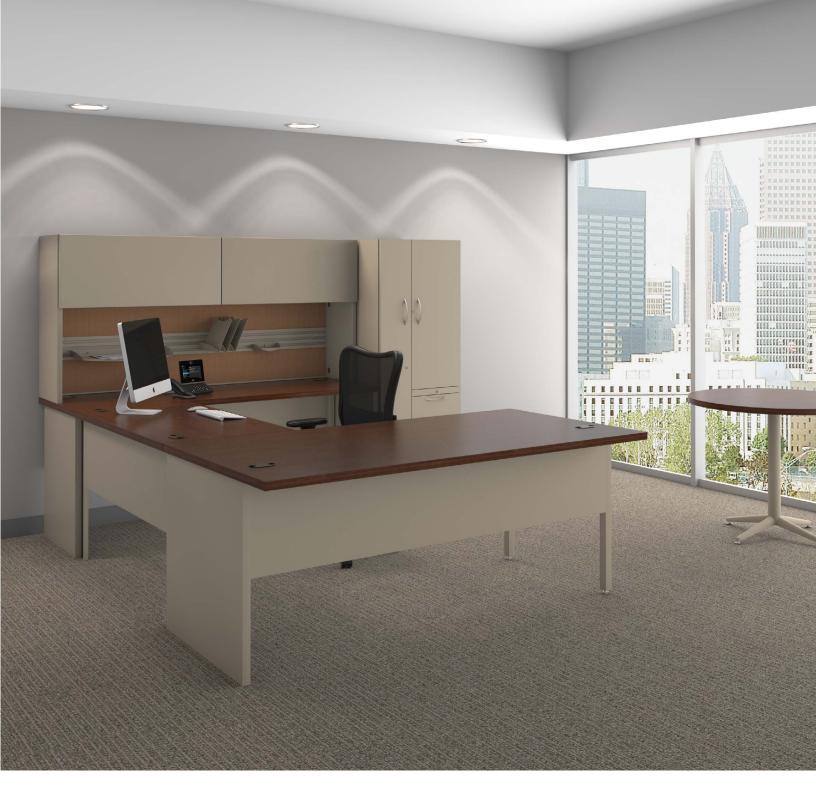

## Practicality, meet prestige.

SURPASS® desking can deliver on the needs of the private office. Office layouts can be designed for single, double or team configurations. A robust selection of worksurface shapes and finishes can be combined with a variety of storage and accessory options. All working effortlessly together so that you succeed in your space. SURPASS® is the solution for your needs in functionality, aesthetic and budget.

## Blend for the perfect mix.

Blend SURPASS® with Maxon panel products to perfect your space. By design, SURPASS® is flexible in configuration and works well in function with PREFIX® and EMERGE™. Blending products allows you to best manage your space and budget.

The above page features Loft paint, Beigewood laminate, Appoint Lawn on the upholstery and Refuge Tidal represents the screen fabric. Fabric and finish selections for the opposite page are White paint, Natural Maple laminate, upholstery is Appoint Mandarin and fabric tiles are Refuge Frost.