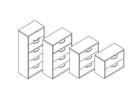

Bookcases

Personal Storage Tower

R-Pull Shown

R-Pull Shown

**End Tower** 

INCLUDE<sup>®LC</sup> Low Storage

Shown in A-Pull

Shown in R-Pull