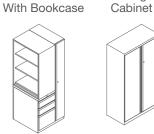

Bookcases

Personal Storage Tower

R-Pull Shown

R-Pull Shown

**End Tower** 

INCLUDE<sup>®LC</sup> Low Storage

Shown in A-Pull

Shown in R-Pull