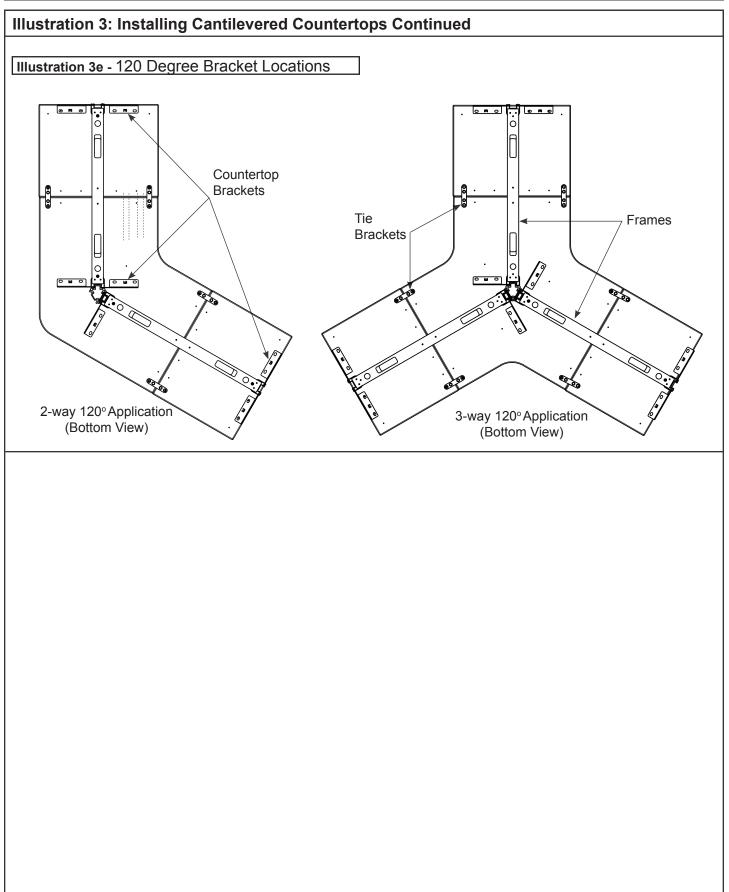

| Illustration 3: Installing Cantilevered Countert                                                                                                                                                         | ops                                                                                                                                                                                     |
|----------------------------------------------------------------------------------------------------------------------------------------------------------------------------------------------------------|-----------------------------------------------------------------------------------------------------------------------------------------------------------------------------------------|
| Illustration 3a - Mount Countertop Brackets                                                                                                                                                              | Illustration 3b - Position Countertop                                                                                                                                                   |
| Step 1 - Mount Left Hand and Right Hand Countertop<br>Brackets into panel slots.                                                                                                                         | Step 2 - Position Countertop on panel. Attach Left<br>and Right Hand Countertops Brackets to<br>Countertops with screw provided. Do not<br>tighten completely to allow for adjustments. |
| Right Hand Bracket                                                                                                                                                                                       |                                                                                                                                                                                         |
| Illustration 3c - Adjust Countertops                                                                                                                                                                     | Illustration 3d - Tighten all screws                                                                                                                                                    |
| Step 3 - Adjust and Align Countertops to Panels. In<br>cases where Countertops are not joined at<br>the end of a panel, connect Countertops with<br>two tie brackets.<br>(One on each side of the panel) | Step 4 - Once all Countertops are in position,<br>tighten all screws.                                                                                                                   |
|                                                                                                                                                                                                          |                                                                                                                                                                                         |