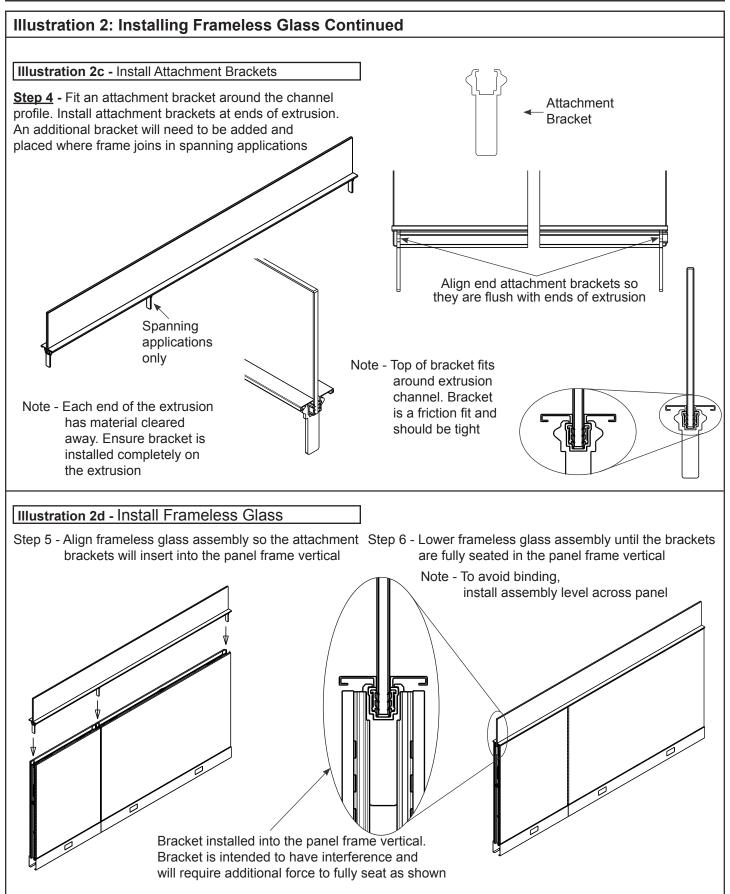

| Illustration 3: Installing Cantilevered Countert                                                                                                                                                         | ops                                                                                                                                                                                     |
|----------------------------------------------------------------------------------------------------------------------------------------------------------------------------------------------------------|-----------------------------------------------------------------------------------------------------------------------------------------------------------------------------------------|
| Illustration 3a - Mount Countertop Brackets                                                                                                                                                              | Illustration 3b - Position Countertop                                                                                                                                                   |
| Step 1 - Mount Left Hand and Right Hand Countertop<br>Brackets into panel slots.                                                                                                                         | Step 2 - Position Countertop on panel. Attach Left<br>and Right Hand Countertops Brackets to<br>Countertops with screw provided. Do not<br>tighten completely to allow for adjustments. |
| Right Hand Bracket                                                                                                                                                                                       |                                                                                                                                                                                         |
| Illustration 3c - Adjust Countertops                                                                                                                                                                     | Illustration 3d - Tighten all screws                                                                                                                                                    |
| Step 3 - Adjust and Align Countertops to Panels. In<br>cases where Countertops are not joined at<br>the end of a panel, connect Countertops with<br>two tie brackets.<br>(One on each side of the panel) | Step 4 - Once all Countertops are in position,<br>tighten all screws.                                                                                                                   |
|                                                                                                                                                                                                          |                                                                                                                                                                                         |