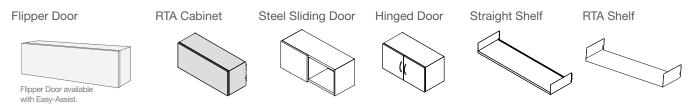

# Overhead Storage

Upmount available in Flipper, Sliding Steel and Hinged Door Overhead. Fluorescent and LED Task Light accessory option available. RTA = Ready-to-Assemble