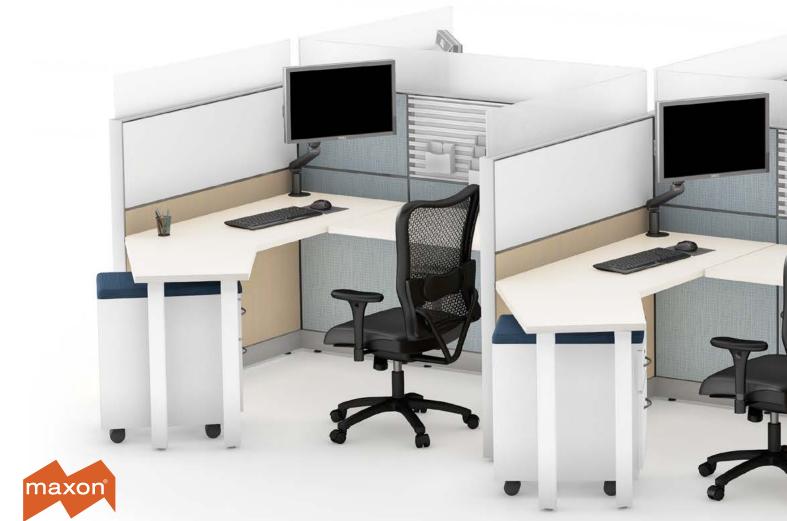

Spaces are customizable to suit the needs of many. Some may need Personal Storage Towers, others may require Lateral Files.

Whether you choose to sit or stand, variable height worksurfaces from the PREPARE line support the demands of your schedule.

Accessories can be integrated into each work station to suit individual needs.