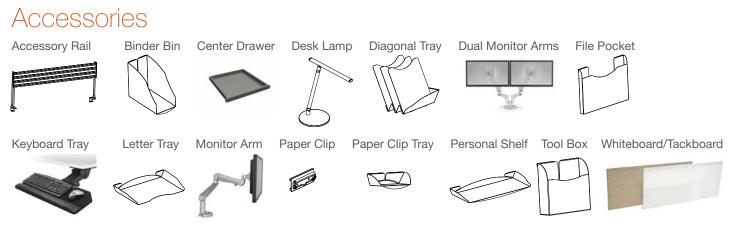

ll as tiles, and Lucy Dusk tiles. Fabric and finish selections for the main image on the opposite page are White as well as Muslin paint, Sheer Mesh worksurface, Appoint Cherry and Mocha laminate tiles. The bottom left image on the opposite page features White as well as Gunmetal paint, Silver Mesh worksurface, Loft laminate tiles and Appoint Framboise upholstery as well as tiles. The bottom right image on the opposite page features White paint, Beigewood laminate tiles, Appoint Lawn upholstery and tiles, and Frosty White worksurface.

#### Statement of Line





Half-Round Extension

# Overhead Storage



Upmount available in Flipper, Sliding Steel and Hinged Door Overhead. Fluorescent and LED Task Light accessory option available. RTA = Ready-to-Assemble

## Filing & Personal Storage





#### **FABRICS | FINISHES**





Laminate:

Frosty White

Laminate Tiles: Beigewood



Fabric Tiles: Upholstery: Tempest | Windchill Appoint | Jet





### Maxon Furniture Inc.

With over 40 years experience, Maxon Furniture Inc. is recognized as an organization of the highest efficiency in the contract furniture industry, providing clients with outstanding quality and performance. Maxon offers a full range of workstations and freestanding desking, along with personalized space planning and support to achieve the right solution at the right price. Headquartered in Muscatine, Iowa, Maxon is an operating company of HNI Corporation, the world's second-largest office furniture manufacturer.

For more information

Visit www.maxonfurniture.com | Call 800.876.4274 | Email Service@maxonmail.com