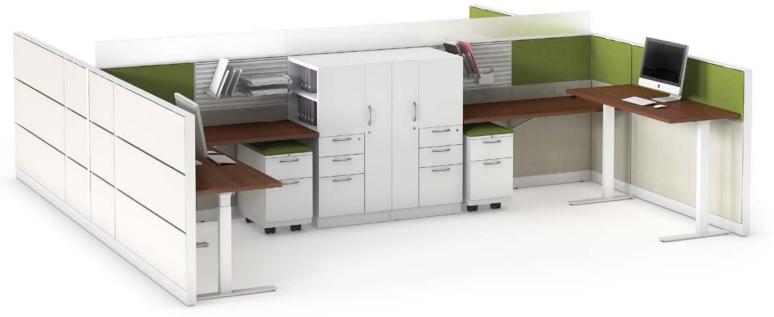

## Blend for the Perfect Mix

Blend Maxon Furniture products to perfect your space. Our product portfolio is designed to work in harmony and to energize your environment. SURPASS and PREPARE work well in configuration and are designed to work functionally with PREFIX and EMERGE. To best manage your space and budget, blend our portfolio and find the perfect mix.

The above page features Flint paint, Sheer Mesh laminate tiles, Shaker Cherry worksurfaces, Appoint Blackberry upholstery as well as tiles, and Lucy Dusk tiles. Fabric and finish selections for the main image on the opposite page are White as well as Muslin paint, Sheer Mesh worksurface, Appoint Cherry and Mocha laminate tiles. The bottom left image on the opposite page features White as well as Gunmetal paint, Silver Mesh worksurface, Loft laminate tiles and Appoint Framboise upholstery as well as tiles. The bottom right image on the opposite page features White paint, Beigewood laminate tiles, Appoint Lawn upholstery and tiles, and Frosty White worksurface.