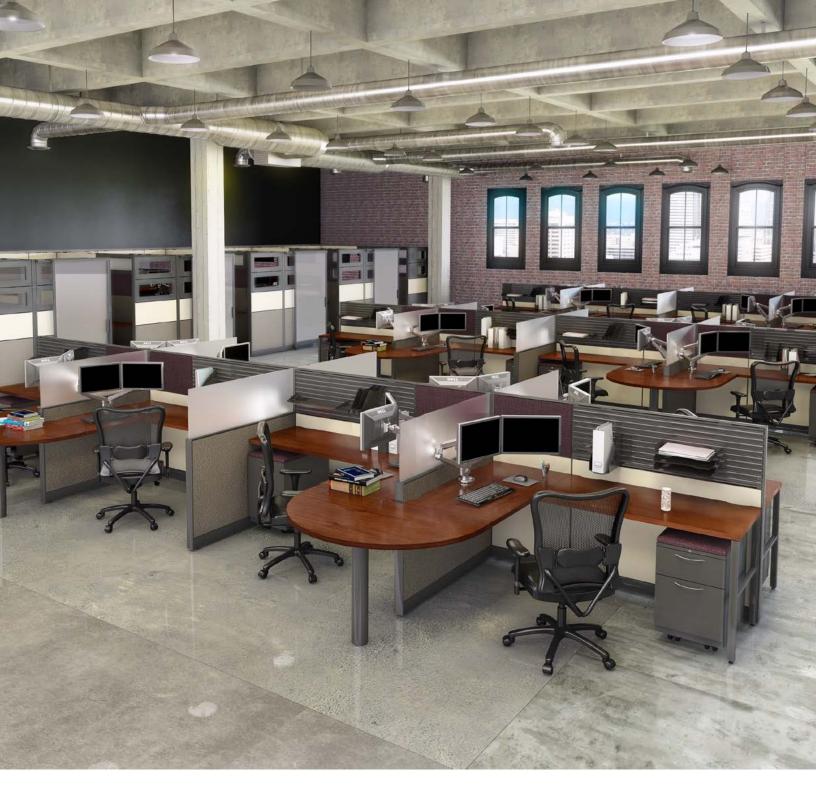

## Blend for the Perfect Mix

Blend Maxon Furniture products to perfect your space. Our product portfolio is designed to work in harmony and to energize your environment. SURPASS and PREPARE work well in configuration and are designed to work functionally with PREFIX and EMERGE. To best manage your space and budget, blend our portfolio and find the perfect mix.

The above page features Flint paint, Sheer Mesh laminate tiles, Shaker Cherry worksurfaces, Appoint Blackberry upholstery as well as tiles, and Lucy Dusk tiles. Fabric and finish selections for the main image on the opposite page are White as well as Muslin paint, Sheer Mesh worksurface, Appoint Cherry and Mocha laminate tiles. The bottom left image on the opposite page features White as well as Gunmetal paint, Silver Mesh worksurface, Loft laminate tiles and Appoint Framboise upholstery as well as tiles. The bottom right image on the opposite page features White paint, Beigewood laminate tiles, Appoint Lawn upholstery and tiles, and Frosty White worksurface.