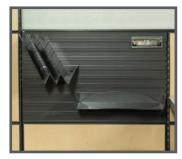

# Overhead Storage

Upmount available in Flipper, Sliding Steel and Hinged Door Overhead. Fluorescent and LED Task Light accessory option available. RTA = Ready-to-Assemble