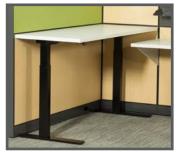

Spaces are customizable to suit the needs of many. Some may need Personal Storage Towers, others may require Lateral Files.

Whether you choose to sit or stand, variable height worksurfaces from the PREPARE line support the demands of your schedule.