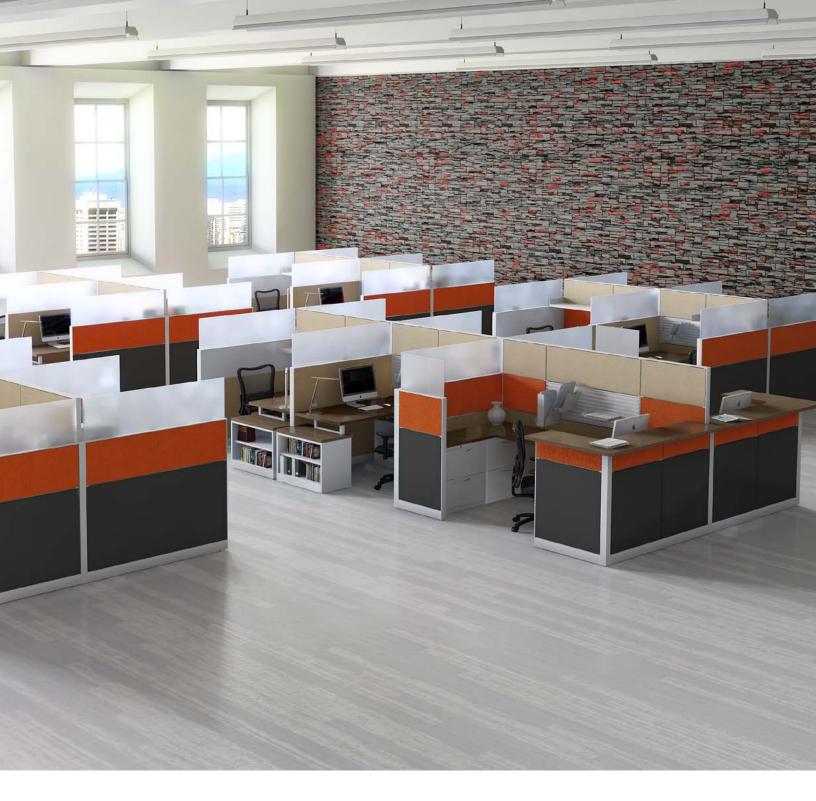

## The Power of EMERGE™

EMERGE captivates the environment with visual appeal, flexibility and adaptability. Plentiful options allow you to choose desired frame height and segmentation, and EMERGE may be appointed with an array of accessory, storage and power selections. Every element is designed to meet your vision and needs. Set your sites high and benefit from the power of EMERGE.

## Enhance your Brand

The appearance and functionality of your environment speaks to your brand and how you work. EMERGE performs in a variety of work settings, offers a generous palette selection of tile, fabric and finish options and provides an aesthetic to support your brand. Make a statement and enhance your brand with EMERGE.

## EMERGE<sup>™</sup> in your Space

EMERGE delivers the quality and flexibility you need in support of the way you work. Specify panel and stacker heights to 110 inches, visually appealing and interchangeable tiles as well as power and data at base or desk height to appoint your space. EMERGE in your space ensures durable quality, proven performance and stylish fit and finish.

The above page features Flint paint, Sheer Mesh laminate tiles, Shaker Cherry worksurfaces, Appoint Blackberry upholstery as well as tiles, and Lucy Dusk tiles. Fabric and finish selections for the main image on the opposite page are White as well as Muslin paint, Sheer Mesh worksurface, Appoint Cherry and Mocha laminate tiles. The bottom left image on the opposite page features White as well as Gunmetal paint, Silver Mesh worksurface, Loft laminate tiles and Appoint Framboise upholstery as well as tiles. The bottom right image on the opposite page features White paint, Beigewood laminate tiles, Appoint Lawn upholstery and tiles, and Frosty White worksurface.