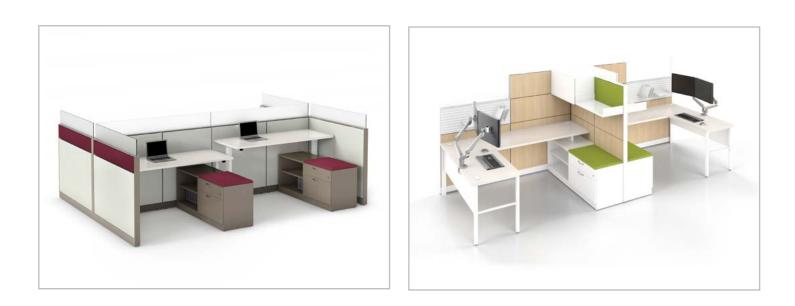

## The Power of EMERGE™

EMERGE captivates the environment with visual appeal, flexibility and adaptability. Plentiful options allow you to choose desired frame height and segmentation, and EMERGE may be appointed with an array of accessory, storage and power selections. Every element is designed to meet your vision and needs. Set your sites high and benefit from the power of EMERGE.

## Enhance your Brand

The appearance and functionality of your environment speaks to your brand and how you work. EMERGE performs in a variety of work settings, offers a generous palette selection of tile, fabric and finish options and provides an aesthetic to support your brand. Make a statement and enhance your brand with EMERGE.