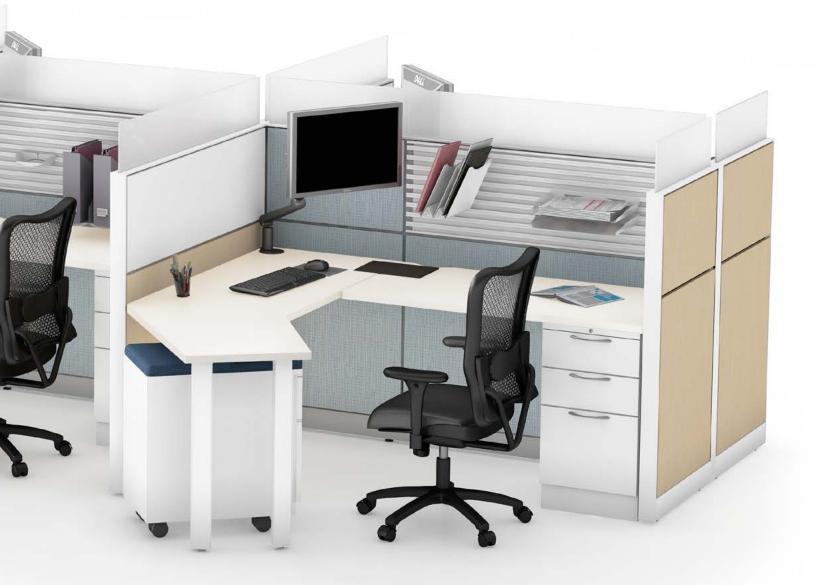

Spaces are customizable to suit the needs of many. Some may need Personal Storage Towers, others may require Lateral Files.

Whether you choose to sit or stand, variable height worksurfaces from the PREPARE line support the demands of your schedule.

Accessories can be integrated into each work station to suit individual needs.

## EMERGE<sup>™</sup> in your Space

EMERGE delivers the quality and flexibility you need in support of the way you work. Specify panel and stacker heights to 110 inches, visually appealing and interchangeable tiles as well as power and data at base or desk height to appoint your space. EMERGE in your space ensures durable quality, proven performance and stylish fit and finish.