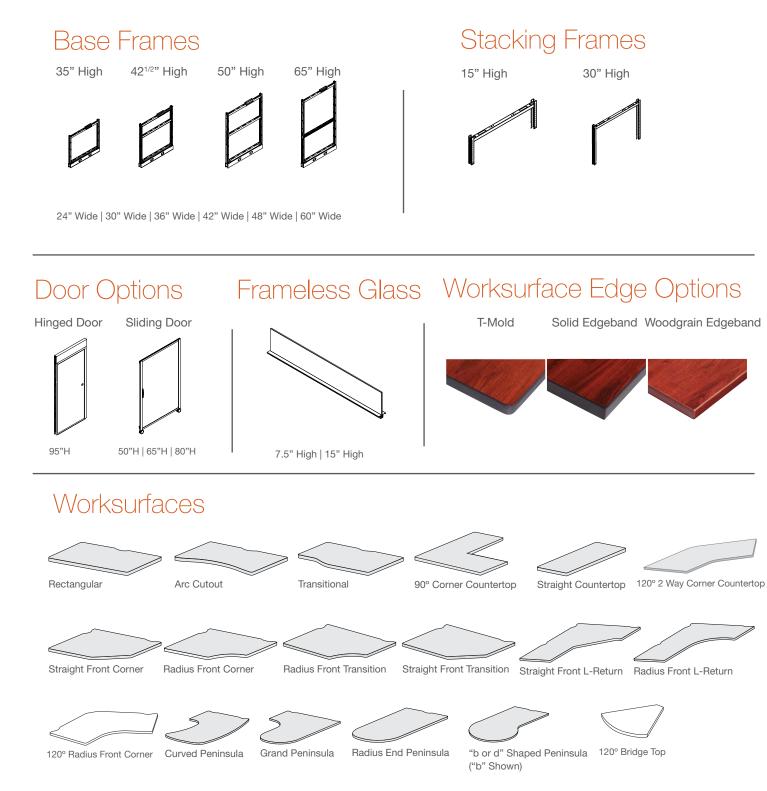

#### Statement of Line

Half-Round Extension

# Overhead Storage

Upmount available in Flipper, Sliding Steel and Hinged Door Overhead. Fluorescent and LED Task Light accessory option available. RTA = Ready-to-Assemble

## Filing & Personal Storage

#### **FABRICS | FINISHES**

Laminate:

Frosty White

Laminate Tiles: Beigewood

Fabric Tiles: Upholstery: Tempest | Windchill Appoint | Jet