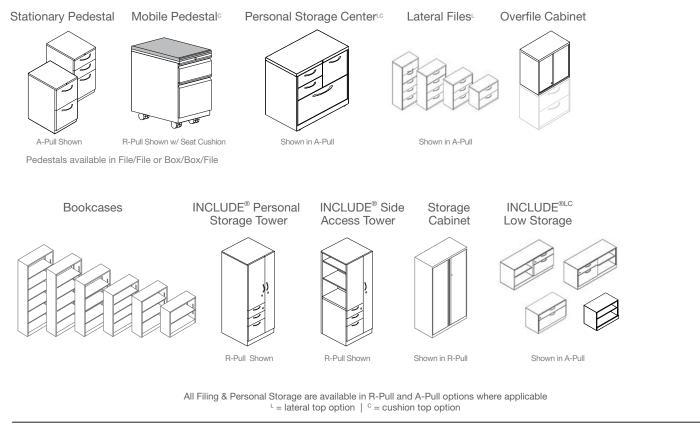

## Filing & Personal Storage

Spaces are customizable to suit the needs of many. Some may need Personal Storage Towers, others may require Lateral Files.

Whether you choose to sit or stand, variable height worksurfaces from the PREPARE line support the demands of your schedule.