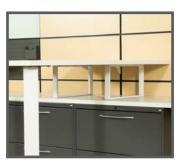

Spaces are customizable to suit the needs of many. Some may need Personal Storage Towers, others may require Lateral Files.

Whether you choose to sit or stand, variable height worksurfaces from the PREPARE line support the demands of your schedule.

The above page features Flint paint, Sheer Mesh laminate tiles, Shaker Cherry worksurfaces, Appoint Blackberry upholstery as well as tiles, and Lucy Dusk tiles. Fabric and finish selections for the main image on the opposite page are White as well as Muslin paint, Sheer Mesh worksurface, Appoint Cherry and Mocha laminate tiles. The bottom left image on the opposite page features White as well as Gunmetal paint, Silver Mesh worksurface, Loft laminate tiles and Appoint Framboise upholstery as well as tiles. The bottom right image on the opposite page features White paint, Beigewood laminate tiles, Appoint Lawn upholstery and tiles, and Frosty White worksurface.