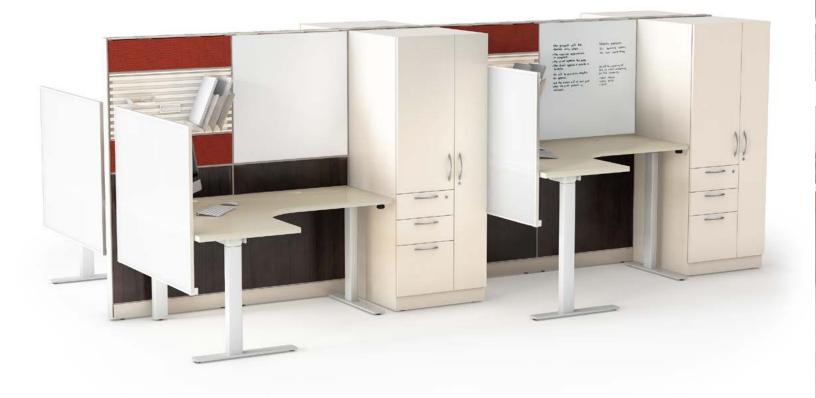

Spaces are customizable to suit the needs of many. Some may need Personal Storage Towers, others may require Lateral Files.

Whether you choose to sit or stand, variable height worksurfaces from the PREPARE line support the demands of your schedule.

Accessories can be integrated into each work station to suit individual needs.

## EMERGE<sup>™</sup> in your Space

EMERGE delivers the quality and flexibility you need in support of the way you work. Specify panel and stacker heights to 110 inches, visually appealing and interchangeable tiles as well as power and data at base or desk height to appoint your space. EMERGE in your space ensures durable quality, proven performance and stylish fit and finish.